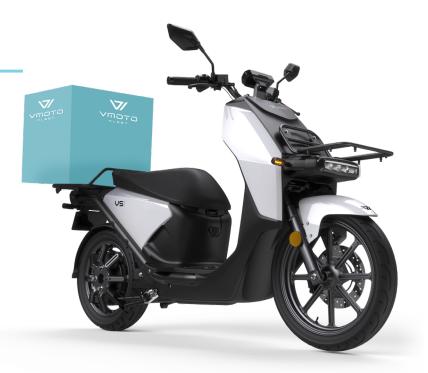

## **STRONG AND SAFE**

The real workhorse of the Vmoto fleet. A safe and robust vehicle that allows a large load capacity without compromising driving comfort. VS1 boasts modular loading solutions and simple, reliable mechanics, making it an ideal companion for your work.

L3E-A1 L3e MAX SPEED 50 mph L3e AUTONOMY 72 miles\* MAXIMUM POWER 4.7 kW

| TECHNICAL INFORMATION |                                |                  |                             |
|-----------------------|--------------------------------|------------------|-----------------------------|
| Homologation          | L3e-A1 (comparable to a 125cc) | Loading capacity | 50 units                    |
| Engine                | -                              | LxWxH            | 2049mm*727mm*1141mm         |
| Rated Power           | 3.5 Kw                         | Wheelbase        | 1366mm                      |
| Maximum Power         | 4.7 Kw                         | Ground clearance | 154mm                       |
| Battery model         | Polymer lithium battery        | Seat height      | 925mm                       |
| Battery capacity      | 60V45AH per battery            | Rims             | Fr.2.15-16/ Rr.2.5-14       |
| Charging time         | 3.5 h (Fast charger)           | Tyres            | Fr.100/80-16 / Rr.110/80-14 |
| Charging power        | 0.9Kw                          | Suspension       | Hydraulic damping system    |
| Autonomy              | 72 miles (double batteries)    | Weight           | 127kg                       |
| Max. Speed            | 50 mph                         | Brakes           | CBS                         |
| Climbing angle        | 14°                            | Colours          | White                       |